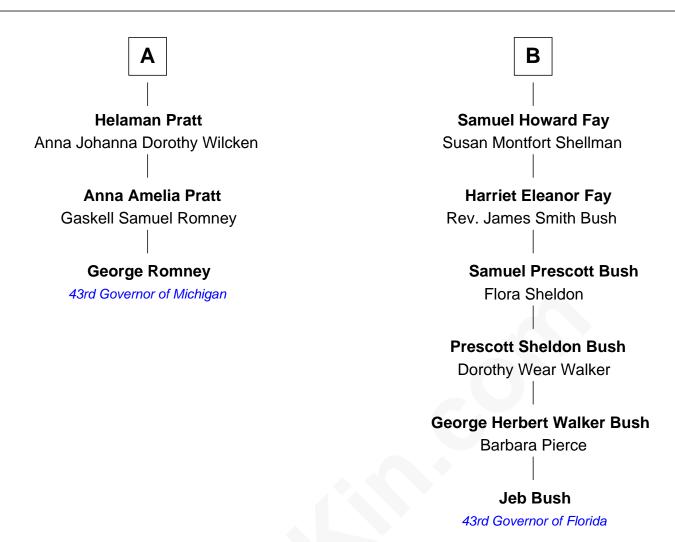

## FamousKin.com Relationship Chart of

**George Romney** 

43rd Governor of Michigan

9th cousin 3 times removed of

43rd Governor of Florida

## William Hutchinson Anne Marbury **Susanna Hutchinson Edward Hutchinson** John Cole Katherine Hamby **William Cole** Col. Elisha Hutchinson Ann Pinder Hannah Hawkins **Mary Cole Hannah Hutchinson** Samuel Dickinson John Ruck **Christopher Dickinson** Hannah Ruck Mary Cole Theophilus Lillie Samuel Dickinson John Lillie Huldah Griffeth Abigail Breck **Charity Dickinson Anne Lillie** Samuel Howard Jared Pratt **Parley Parker Pratt Harriet Howard** Mary Woods Samuel Prescott Phillips Fay В