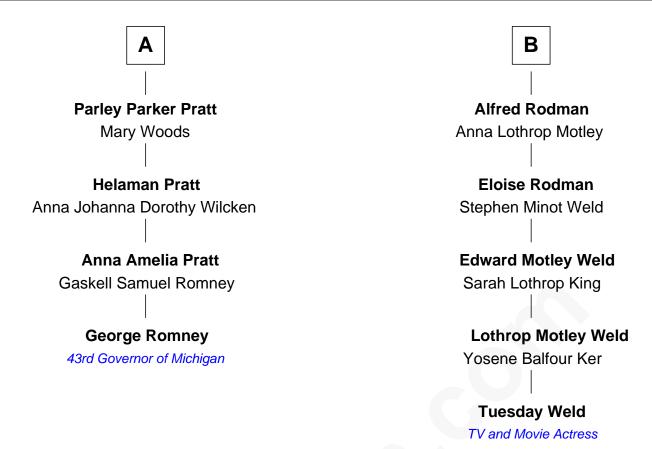

## FamousKin.com Relationship Chart of

**George Romney** 

43rd Governor of Michigan

10th cousin 1 time removed of

TV and Movie Actress

## **Rev. Francis Marbury** Bridget Dryden **Catherine Marbury Anne Marbury** William Hutchinson Richard Scott Susanna Hutchinson **Hannah Scott** John Cole Gov. Walter Clarke William Cole **Hannah Clarke** Ann Pinder Thomas Rodman **Mary Cole** Samuel Rodman Samuel Dickinson Mary Willett **Christopher Dickinson Thomas Rodman** Mary Cole Mary Borden Samuel Dickinson Samuel Rodman Huldah Griffeth Elizabeth Rotch **Charity Dickinson** William Rotch Rodman Jared Pratt Rebecca Waln Morgan В