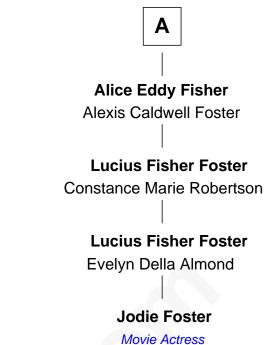

## FamousKin.com Relationship Chart of

Aaron Burr Killed Alexander Hamilton

## 4th cousin 6 times removed of

Jodie Foster Movie Actress

| Agnes                     | Harris                |
|---------------------------|-----------------------|
| with husband              | with husband          |
| William Edwards           | William Spencer       |
|                           |                       |
| Richard Edwards           | Sarah Spencer         |
| Elizabeth Tuttle          | John Case             |
| Timothy Edwards           | Samuel Case           |
| Esther Stoddard           | Mary Westover         |
| Rev. Jonathan Edwards     | Mercy Case            |
| Sarah Pierpont            | Thomas Barber         |
| Esther Edwards            | Daniel Barber         |
| Aaron Burr                | Martha Phelps         |
| Aaron Burr                | Sarah Barber          |
| Killed Alexander Hamilton | George Fisher         |
|                           | Lucius George Fisher  |
|                           | Caroline Amelia Field |
|                           | Lucius George Fisher  |
|                           | Katherine Louise Eddy |