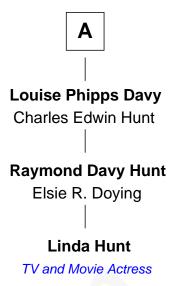

## FamousKin.com Relationship Chart of

John Fairfield

13th and 16th Governor of Maine

3rd cousin 6 times removed of

TV and Movie Actress

## **Benjamin White** Susanna Cogswell **Elizabeth White Ann White** William Fairfield Peter Boylston Rev. John Fairfield **Anne Boylston** Ebenezer Adams Mary Goodwin **Ichabod Fairfield Ebenezer Adams** Sarah Nason Mehitable Spear John Fairfield **Mehitable Adams** 13th and 16th Governor of Maine Joseph Neal Arnold **Mehitable Arnold** Dr. Thomas Phipps Frances R. Phipps James W. Barter Helen F. Barter Manning Charles Davy

Linda Hunt photo by RedCarpetReport (CC BY-SA 2.0)