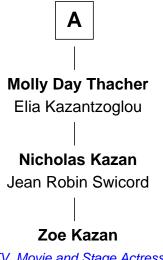

## FamousKin.com Relationship Chart of

**William Swift** 

(c1593 - c1642/3) Great Migration Immigrant 1634

8th Great-grandfather of

TV, Movie and Stage Actress

| William Swift                 |
|-------------------------------|
| Joan                          |
|                               |
| William Swift                 |
| Ruth                          |
|                               |
| Jireh Swift                   |
| Abigail Gibbs                 |
|                               |
| Silas Swift                   |
| Abigail Tupper                |
|                               |
| <b>Abigail Swift</b>          |
| John Thacher                  |
|                               |
| Peter Thacher                 |
| Anne Parks                    |
|                               |
| <b>Thomas Anthony Thacher</b> |
| Elizabeth Day                 |
|                               |
| Alfred Beaumont Thacher       |
| Emma Cecelia Erkenbrecher     |
|                               |
| A                             |
| * <b>\</b>                    |

TV, Movie and Stage Actress

Zoe Kazan photo by Bridget Laudien (CC BY-SA 4.0)