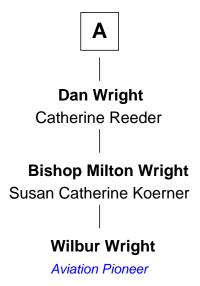

## FamousKin.com Relationship Chart of

Wilbur Wright

Wright Brothers - Aviation Pioneer

6th cousin 3 times removed of

7th Chief Justice of the U.S. Supreme Court

| Francis           | s Wakeman                        |
|-------------------|----------------------------------|
| Ann               | e Goode                          |
|                   |                                  |
|                   |                                  |
| Samuel Wakeman    | Esther Wakeman                   |
| Elizabeth         | Thomas Selden                    |
|                   |                                  |
| Elizabeth Wakeman | Joseph Selden                    |
| Joseph Arnold     | Rebecca Church                   |
| John Arnold       | Samuel Selden                    |
| Mary              | Deborah Dudley                   |
| John Arnold       | Col. Samuel Selden               |
| Elizabeth Cross   | Elizabeth Ely                    |
| Abigail Arnold    | Col. Richard Ely Selden          |
| John Porter       | Desire Colt                      |
| Sarah Porter      | Maria Selden                     |
| Edmund Freeman    | Henry Matson Waite               |
|                   |                                  |
| Sarah Freeman     | Morrison Waite                   |
| Dan Wright        | U.S. Supreme Court Chief Justice |
|                   | ·                                |
| Α                 |                                  |