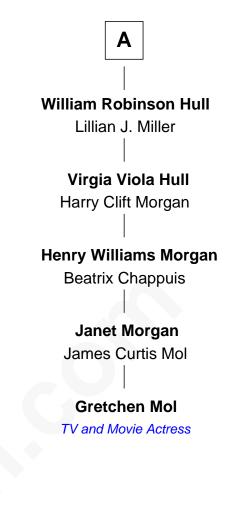

## FamousKin.com **Relationship Chart of**

**Wilbur Wright** Wright Brothers - Aviation Pioneer

7th cousin 4 times removed of

**Gretchen Mol** TV and Movie Actress

William Parke Martha Holgrave **Theoda Parke Martha Parke** Samuel Williams Isaac Williams **Abigail Williams** John Williams Martha Wheeler **Experience** Porter **John Porter Martha Williams** Moses Fish Abigail Arnold Sarah Porter **Jonathan Fish** Edmund Freeman Abigail Fish Sarah Freeman **George Fish** Dan Wright Sarah Hinckley **Dan Wright** Hadlai Fish **Catherine Reeder** Mary Babcock **Bishop Milton Wright Mary Ellen Fish** Susan Catherine Koerner