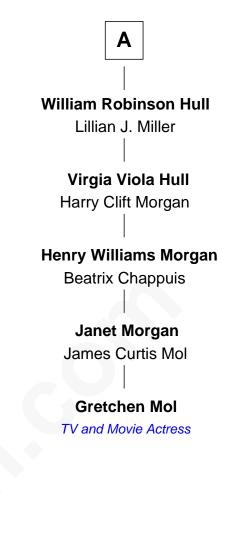

## FamousKin.com **Relationship Chart of**

**Wilbur Wright** Wright Brothers - Aviation Pioneer

7th cousin 4 times removed of

**Gretchen Mol** TV and Movie Actress

Wilbur Wright Aviation Pioneer

Α

Gretchen Mol photo by U.S. National Archives