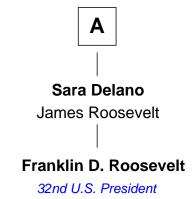

## FamousKin.com Relationship Chart of

**Wilbur Wright** 

Wright Brothers - Aviation Pioneer

6th cousin 2 times removed of

Franklin D. Roosevelt 32nd U.S. President

## Samuel Wright Margaret - - - - -**James Wright Hester Wright** Abigail Jess Samuel Marshfield **Samuel Wright** Sarah Marshfield William Holton Rebecca Sykes **Mary Holton Benoni Wright** Elizabeth Smith **Ebenezer Strong Dan Wright Mary Strong** Sarah Freeman Benjamin Sheldon **Dan Wright Mary Sheldon** Catherine Reeder Joseph Lyman **Bishop Milton Wright** Judge Joseph Lyman Susan Catherine Koerner Anne Jean Robbins Wilbur Wright **Catharine Robbins Lyman Aviation Pioneer** Warren Delano