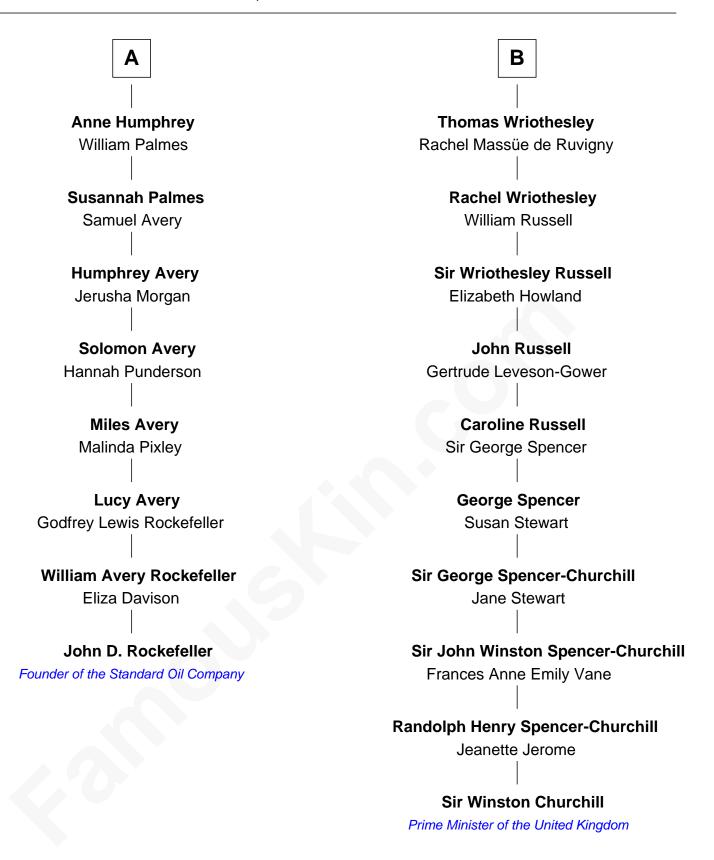

## FamousKin.com Relationship Chart of

John D. Rockefeller

Founder of the Standard Oil Company

14th cousin 2 times removed of

Prime Minister of the United Kingdom