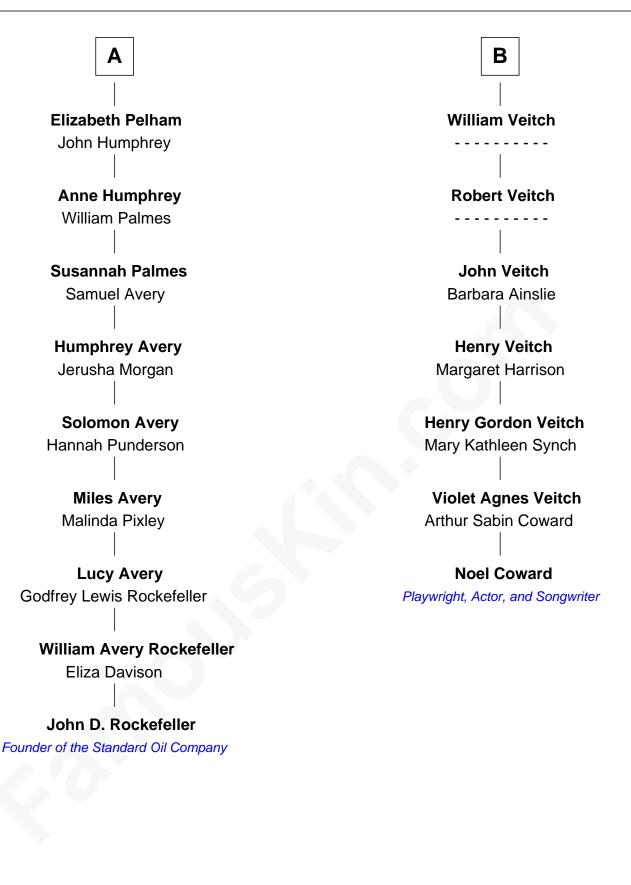

## FamousKin.com Relationship Chart of

John D. Rockefeller Founder of the Standard Oil Company

## **Noel Coward** *Playwright, Actor, and Songwriter*

Sir John Beaufort Margaret de Holand

Edmund Beaufort Eleanor Beauchamp

Eleanor Beaufort Sir Robert Spencer

Margaret Spencer Sir Thomas Carey

Sir William Carey Mary Boleyn

Catherine Carey Sir Francis Knollys

Anne Knollys Sir Thomas West

Elizabeth West Sir Herbert Pelham Joan Beaufort Sir James Stewart

Sir James Stewart Margaret - - - - -

James Stewart Catherine Rutherford

> William Stewart Christian Hay

James Stewart Katherine Kerr

Janet Stewart John Veatch

Alexander Veitch Margaret Scott

В