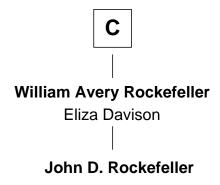

## FamousKin.com Relationship Chart of

John D. Rockefeller

Founder of the Standard Oil Company

9th cousin 9 times removed of

English Poet and Politician