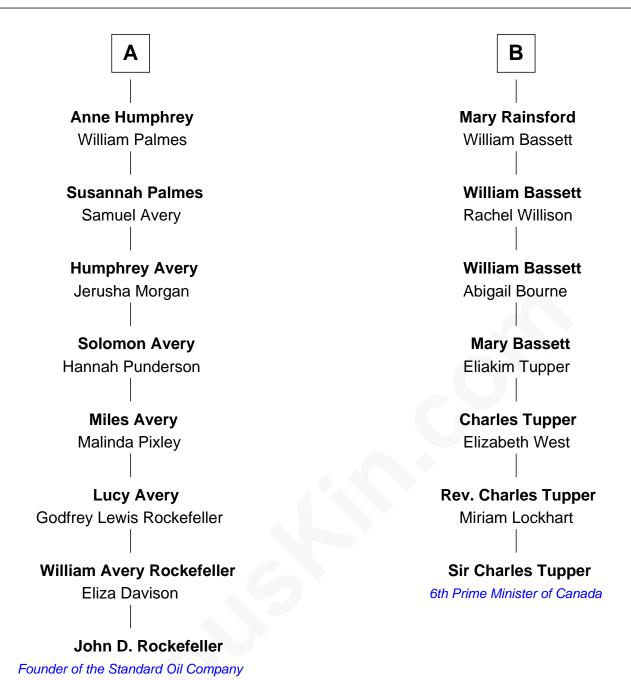

## FamousKin.com Relationship Chart of

John D. Rockefeller

Founder of the Standard Oil Company

13th cousin 1 time removed of

6th Prime Minister of Canada