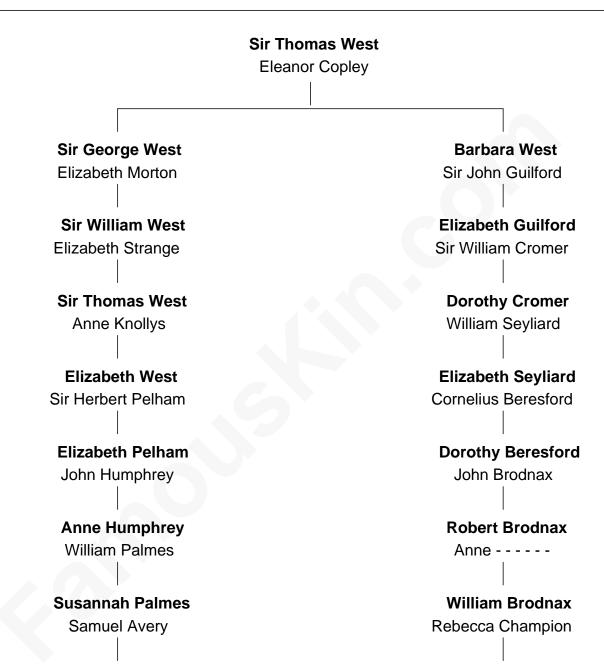

## FamousKin.com Relationship Chart of

John D. Rockefeller Founder of the Standard Oil Company

## 12th cousin 3 times removed of

Jeb Bush 43rd Governor of Florida

В

Β Α **Humphrey Avery Edward Brodnax** Jerusha Morgan Mary Brown **Solomon Avery** Ann Brodnax Hannah Punderson **Robert Munford Miles Avery Clarissa Montfort** Malinda Pixley John Shellman Lucy Avery Susan Montfort Shellman Godfrey Lewis Rockefeller Samuel Howard Fay William Avery Rockefeller Harriet Eleanor Fay Eliza Davison Rev. James Smith Bush John D. Rockefeller Samuel Prescott Bush Flora Sheldon Founder of the Standard Oil Company Prescott Sheldon Bush **Dorothy Wear Walker George Herbert Walker Bush Barbara** Pierce Jeb Bush 43rd Governor of Florida