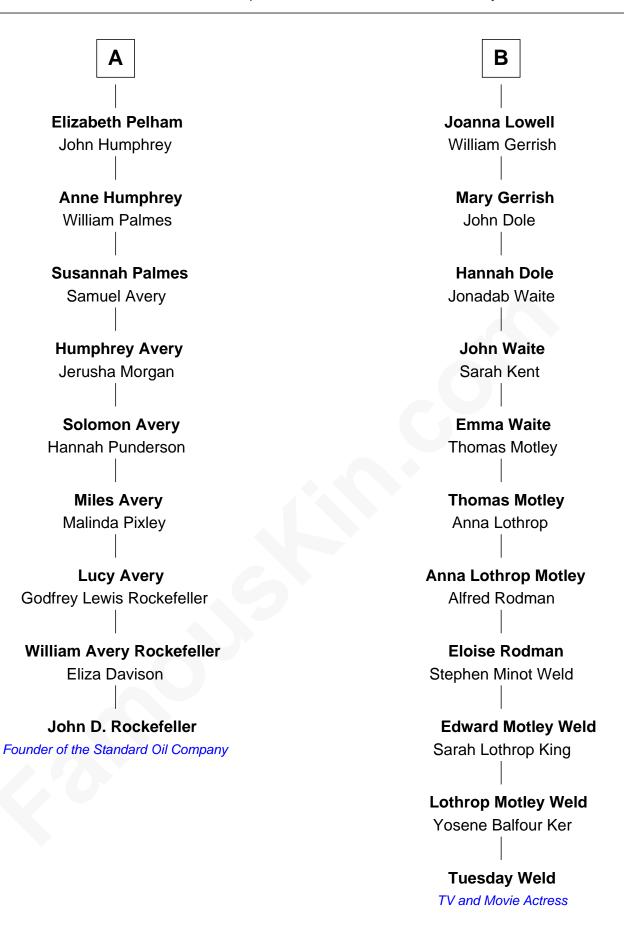

## FamousKin.com Relationship Chart of

John D. Rockefeller

Founder of the Standard Oil Company

15th cousin 2 times removed of

TV and Movie Actress

## Sir Walter Hungerford Katherine Peverell Sir Robert Hungerford **Elizabeth Hungerford** Margaret Botreaux Sir Philip Courtenay Katherine Hungerford **Elizabeth Courtnay** Sir Richard West Sir James Luttrell **Sir Hugh Luttrell Sir Thomas West Eleanor Copley** Margaret Hill **Sir George West Eleanor Luttrell** Elizabeth Morton Roger Yorke **Sir William West** Elizabeth Yorke **Edmund Percival** Elizabeth Strange **Sir Thomas West Christian Percival** Richard Lowle Anne Knollys **Elizabeth West Percival Lowell** Sir Herbert Pelham Rebecca - - - - -В