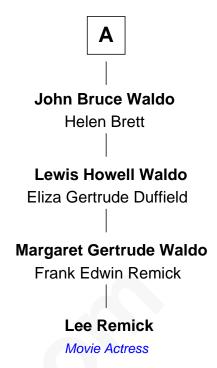

## FamousKin.com Relationship Chart of

**William Claflin** 

27th Governor of Massachusetts

6th cousin 4 times removed of

Movie Actress

| Henry Ad                     | dams                 |
|------------------------------|----------------------|
| Edith So                     | quire                |
|                              |                      |
| ,                            |                      |
| Edward Adams                 | Samuel Adams         |
| Lydia Penniman               | Rebecca Graves       |
| Elisha Adams                 | Rebecca Adams        |
| Mehitable Cary               | John Waldo           |
| William Adams                | Edward Waldo         |
| Joanna                       | Thankful Dimmock     |
| William Adams                | Shubael Waldo        |
| Ruth                         | Abigail Allen        |
| Elisha Adams                 | Jesse Waldo          |
| Sarah Watkins                | Bridget Thompson     |
| Sarah Watkins Adams          | Charles Waldo        |
| Lee Claflin                  | Elizabeth Besley     |
| William Claflin              | William Besley Waldo |
| th Governor of Massachusetts | Jane Anne Bruce      |
|                              | A                    |