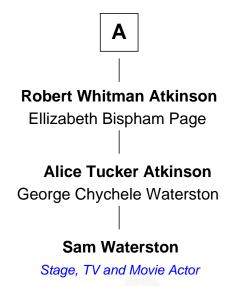

## FamousKin.com Relationship Chart of

**Elbridge Gerry** 

Signer of the Declaration of Independence

4th cousin 5 times removed of

Stage, TV and Movie Actor

## **Edmund Greenleaf** Sarah Moore **Enoch Greenleaf** Sarah Greenleaf William Hilton Mary - - - - -Joseph Greenleaf **Hannah Hilton** Sarah Beal Jonathan Woodman **Enoch Greenleaf** Sarah Woodman Rebecca Russell John Atkinson **Elizabeth Greenleaf** Ichabod Atkinson **Thomas Gerry** Priscilla Bailey **Amos Atkinson Elbridge Gerry** Anna Knowlton Signer of Declaration of Independence **Amos Atkinson** Anna Greenleaf Sawyer **Edward Atkinson** Mary Caroline Heath

Sam Waterston photo by iDominick (CC BY-SA 2.0)