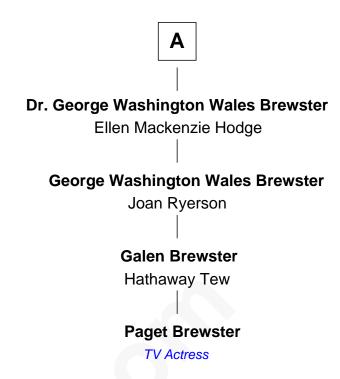

## **Edmund Greenleaf** Sarah Moore **Enoch Greenleaf Stephen Greenleaf** Elizabeth Coffin Mary - - - - -Joseph Greenleaf John Greenleaf Sarah Beal Elizabeth Hills **Enoch Greenleaf Stephen Greenleaf Eunice Wallis** Rebecca Russell **Eunice Greenleaf Elizabeth Greenleaf Thomas Gerry** Samuel Franklin **Elbridge Gerry** Hannah Franklin Samuel Emmons Signer of Declaration of Independence **Nathaniel Henry Emmons** Elizabeth Ware Wales **Ann Wales Emmons** Benjamin Brewster