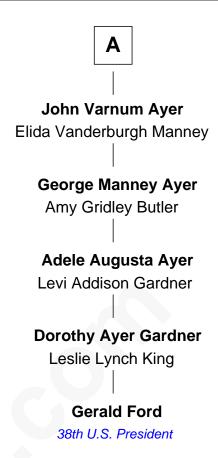

## **Edmund Greenleaf** Sarah Moore **Enoch Greenleaf Judith Greenleaf** Tristam Coffin Mary - - - - -**Judith Coffin** Joseph Greenleaf Sarah Beal John Sanborn **Enoch Greenleaf Judith Sanborn** Rebecca Russell **Ebenezer Gove Elizabeth Greenleaf Edward Gove** Bethiah Clark **Thomas Gerry Elbridge Gerry Nathaniel Gove** Signer of Declaration of Independence Susanna Stickney **Abigail Gove** William Chase **Mary Chase** Samuel Ayer