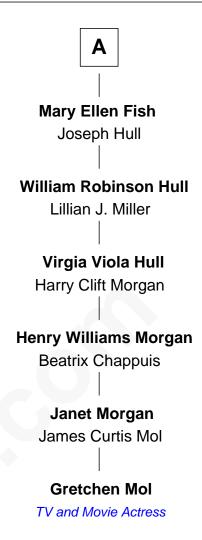

## John Thompson Alice Freeman **Dorothy Thompson Mary Thompson** Joseph Wise Thomas Parke Sarah Wise Martha Parke Isaac Wheeler Stephen Williams Joseph Williams **Martha Wheeler** John Williams **Abigail Davis Martha Williams** Joseph Williams Martha Howell Moses Fish **John Williams** Jonathan Fish Mary Sumner Abigail Fish John Williams **George Fish** Nancy Dowse Sarah Hinckley **Mary Sumner Williams** Hadlai Fish Samuel Langley Mary Babcock **Samuel Pierpont Langley** Astronomer and Aviation Pioneer