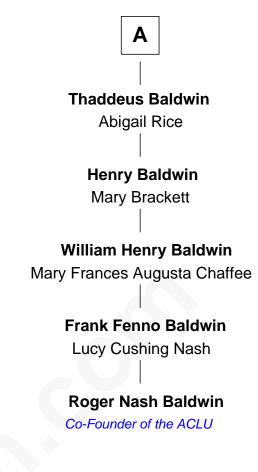

## **Roger Nash Baldwin**

Co-Founder of the ACLU

**Abigail Fiske** Henry Baldwin

**Henry Baldwin** Mary Richardson

**Henry Baldwin** Abigail Butler

Α

Great Migration Immigrant 1637

Roger Nash Baldwin photo by Bernard Gotfryd