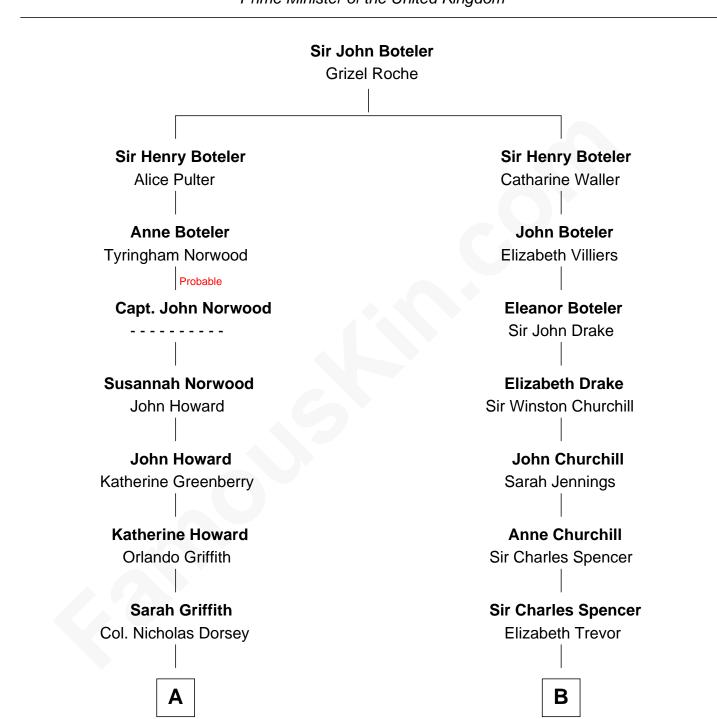

## FamousKin.com Relationship Chart of

Jesse James Outlaw, Bank Robber, Murderer

11th cousin 1 time removed of

## Sir Winston Churchill Prime Minister of the United Kingdom

Β Α **Rachel Dorsey** Caroline Russell Anthony Lindsay Anthony Lindsay **George Spencer** Ailsey Cole Susan Stewart Sarah Lindsay James Cole Jane Stewart Zerelda Elizabeth Cole **Robert Sallee James** Frances Anne Emily Vane

Jesse James Outlaw, Bank Robber, Murderer Sir George Spencer

## Sir George Spencer-Churchill

Sir John Winston Spencer-Churchill

**Randolph Henry Spencer-Churchill** 

Jeanette Jerome

## **Sir Winston Churchill**

Prime Minister of the United Kingdom