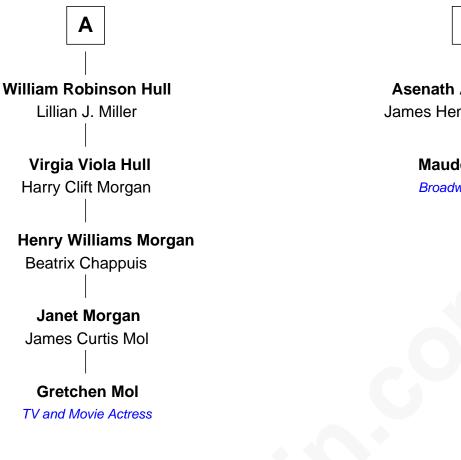

## FamousKin.com Relationship Chart of

**Gretchen Mol** TV and Movie Actress

8th cousin 3 times removed of

Maude Adams Broadway Actress

| Samuel Hinckley |                          |
|-----------------|--------------------------|
| Sarah Soole     |                          |
|                 |                          |
|                 |                          |
| John Hinckley   | Sarah Hinckley           |
| Bethia Lothrop  | Henry Cobb               |
| Samuel Hinckley | Sarah Cobb               |
| Martha Lothrop  | Samuel Chipman           |
| Samuel Hinckley | Thomas Chipman           |
| Mary Wyatt      | Abigail Lothrop          |
| Abel Hinckley   | Amos Chipman             |
| Sarah Hubbard   | Sarah Daggett            |
| Sarah Hinckley  | Barnabas Lothrop Chipman |
| George Fish     | Beulah Evarts            |
| Hadlai Fish     | Elizabeth Chipman        |
| Mary Babcock    | Joshua Adams             |
| Mary Ellen Fish | Barnabas Lothrop Adams   |
| Joseph Hull     | Julia Ann Banker         |
| Α               | В                        |

Asenath Ann Adams James Henry Kiskadden

В

Maude Adams Broadway Actress

Gretchen Mol photo by U.S. National Archives