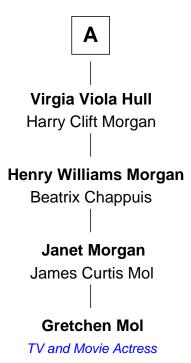

## FamousKin.com Relationship Chart of

**Gretchen Mol** 

TV and Movie Actress

6th cousin 4 times removed of

John Lothrop Mary Cole **Martha Lothrop Abigail Lothrop** Samuel Hinckley Thomas Chipman **Samuel Hinckley Amos Chipman** Mary Wyatt Sarah Daggett **Barnabas Lothrop Chipman Abel Hinckley** Sarah Hubbard **Beulah Evarts Sarah Hinckley Elizabeth Chipman** George Fish Joshua Adams Hadlai Fish **Barnabas Lothrop Adams** Julia Ann Banker Mary Babcock **Mary Ellen Fish Asenath Ann Adams** Joseph Hull James Henry Kiskadden William Robinson Hull **Maude Adams Broadway Actress** Lillian J. Miller