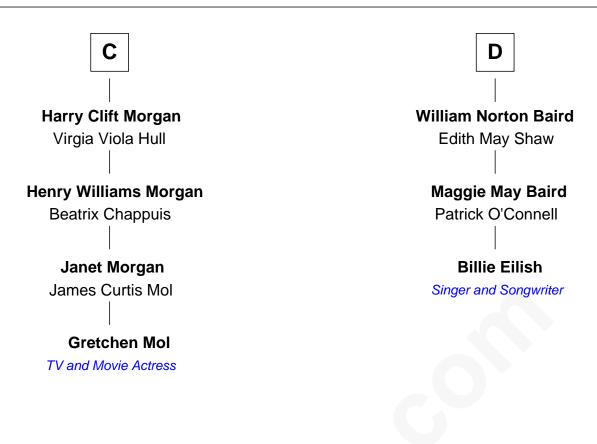

## FamousKin.com Relationship Chart of

**Gretchen Mol** TV and Movie Actress

## 19th cousin 1 time removed of

Billie Eilish Singer and Songwriter

| Katherine Pabenham   |                       |
|----------------------|-----------------------|
| with husband         | with husband          |
| Sir William Cheney   | Sir Thomas Aylesbury  |
|                      |                       |
| Sir Laurence Cheney  | Eleanor Aylesbury     |
| Elizabeth Cokayne    | Sir Humphrey Stafford |
| Elizabeth Cheney     | Anne Stafford         |
| Sir Frederick Tilney | Sir William Berkeley  |
| Elizabeth Tilney     | Anne Berkeley         |
| Sir Thomas Howard    | Sir John Guise        |
| Elizabeth Howard     | John Guise            |
| Thomas Boleyn        | Tacy Grey             |
| Mary Boleyn          | William Guise         |
| Sir William Carey    | Mary Rotsey           |
| Catherine Carey      | John Guise            |
| Sir Francis Knollys  | Jane Pauncefoot       |