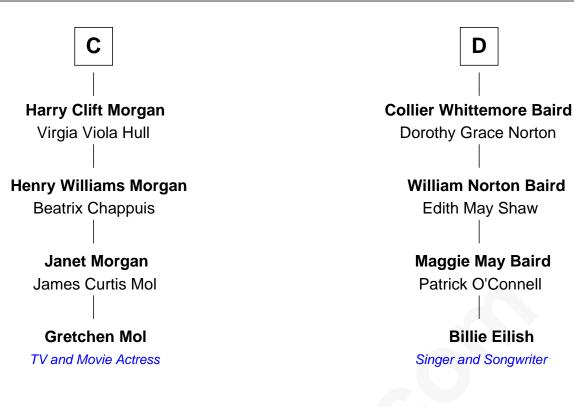

## FamousKin.com Relationship Chart of

**Gretchen Mol** TV and Movie Actress

20th cousin of

Billie Eilish Singer and Songwriter

| John of Gaunt       |                        |
|---------------------|------------------------|
| with wife           | with wife              |
| Katherine Roet      | Blanche of Lancaster   |
|                     |                        |
| Sir John Beaufort   | Elizabeth of Lancaster |
| Margaret de Holand  | John de Holand         |
| Edmund Beaufort     | Constance de Holand    |
| Eleanor Beauchamp   | Sir John Grey          |
| Eleanor Beaufort    | Sir Edmund Grey        |
| Sir Robert Spencer  | Katherine Percy        |
| Margaret Spencer    | Anne Grey              |
| Sir Thomas Carey    | Sir John Grey          |
|                     | Probable               |
| Sir William Carey   | Tacy Grey              |
| Mary Boleyn         | John Guise             |
| Catherine Carey     | William Guise          |
| Sir Francis Knollys | Mary Rotsey            |
| Anne Knollys        | John Guise             |
| Sir Thomas West     | Jane Pauncefoot        |