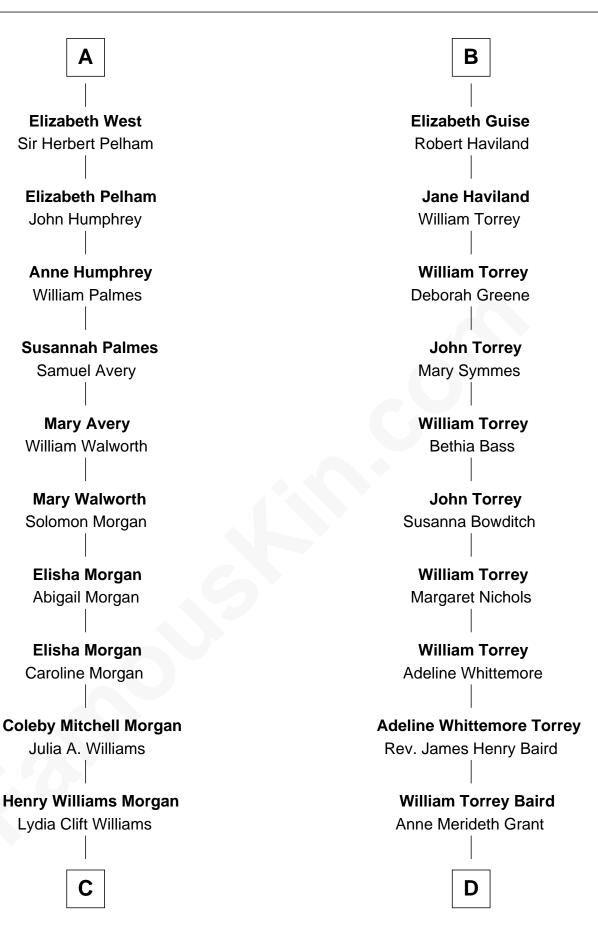

## FamousKin.com Relationship Chart of

**Gretchen Mol** TV and Movie Actress

20th cousin of

Billie Eilish Singer and Songwriter

| John of Gaunt       |                        |
|---------------------|------------------------|
| with wife           | with wife              |
| Katherine Roet      | Blanche of Lancaster   |
|                     |                        |
| Sir John Beaufort   | Elizabeth of Lancaster |
| Margaret de Holand  | John de Holand         |
| Edmund Beaufort     | Constance de Holand    |
| Eleanor Beauchamp   | Sir John Grey          |
| Eleanor Beaufort    | Sir Edmund Grey        |
| Sir Robert Spencer  | Katherine Percy        |
| Margaret Spencer    | Anne Grey              |
| Sir Thomas Carey    | Sir John Grey          |
|                     | Probable               |
| Sir William Carey   | Tacy Grey              |
| Mary Boleyn         | John Guise             |
| Catherine Carey     | William Guise          |
| Sir Francis Knollys | Mary Rotsey            |
| Anne Knollys        | John Guise             |
| Sir Thomas West     | Jane Pauncefoot        |