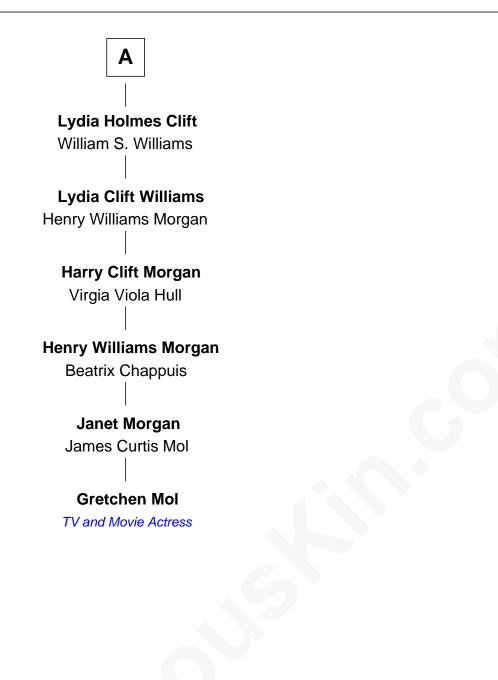

## FamousKin.com Relationship Chart of

**Gretchen Mol** TV and Movie Actress

7th cousin 5 times removed of

Lowell Mason Maxham Medal of Honor Recipient U. S. Civil War