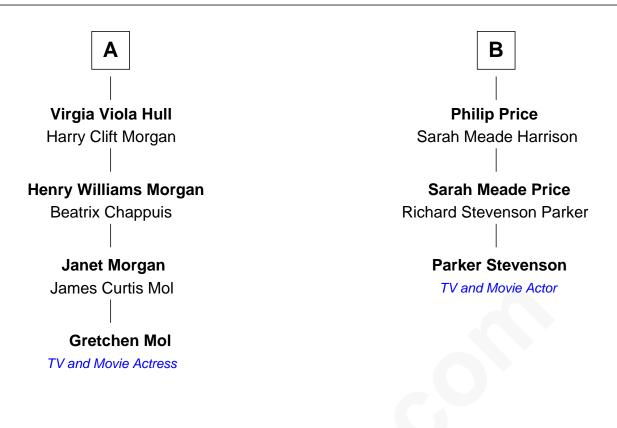

## FamousKin.com Relationship Chart of

**Gretchen Mol** TV and Movie Actress

9th cousin 1 time removed of

## Parker Stevenson

TV and Movie Actor

George Denison Mercy Gorham

Elizabeth Denison Christopher Champlin

Christopher Champlin Hannah Hill

Ruhamah Champlin Christopher Robinson

Hannah Robinson John Perry

Hannah Perry Christopher Hawkins Hull

> Joseph Hull Mary Ellen Fish

William Robinson Hull Lillian J. Miller

Α

Samuel Denison Mary Lay

Gideon Denison Elizabeth Chalker

Gideon Denison Jerusha Butler

Minerva Denison Commodore John Rodgers

Louisa Rodgers Maj. Gen. Montgomery Cunningham Meigs

## Mary Montgomery Meigs

Col. Joseph Hancock Taylor

Evelyn Taylor Eli Kirk Price

В

Gretchen Mol photo by U.S. National Archives