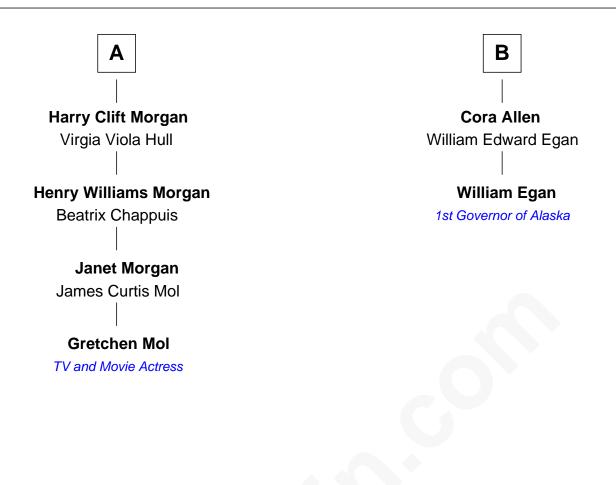

## FamousKin.com Relationship Chart of

**Gretchen Mol** TV and Movie Actress

8th cousin 2 times removed of

## William Egan 1st Governor of Alaska

| Benjamin Brewster<br>Anna Addis |                      |
|---------------------------------|----------------------|
| Anna                            | Addis                |
|                                 |                      |
|                                 |                      |
| Daniel Brewster                 | Anne Brewster        |
| Hannah Gager                    | Matthew Coy          |
|                                 |                      |
| John Brewster                   | Matthew Coy          |
| Dorothy Treat                   | Sarah Welch          |
|                                 |                      |
| Sarah Brewster                  | Matthew Coy          |
| Moses Park                      | Sarah Hewitt         |
|                                 |                      |
| Parthenia Park                  | Elisha Coy           |
| Stephen Morgan                  | Mary Gray            |
|                                 | j j                  |
| Charity Morgan                  | Paulina Coy          |
| Amos Clift                      | Henry Hamilton       |
|                                 |                      |
|                                 |                      |
| Lydia Holmes Clift              | Orpha Hamilton       |
| William S. Williams             | James Strong         |
|                                 |                      |
| Lydia Clift Williams            | Mary Pauline Strong  |
| Henry Williams Morgan           | William Gordon Allen |
|                                 |                      |
|                                 | ·                    |
| Α                               | В                    |