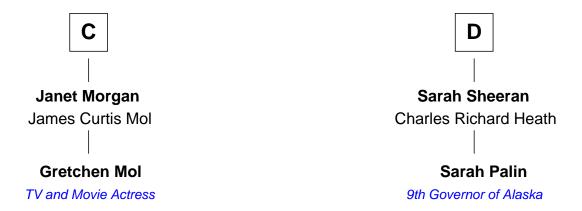

## FamousKin.com Relationship Chart of

**Gretchen Mol** 

TV and Movie Actress

18th cousin of

9th Governor of Alaska