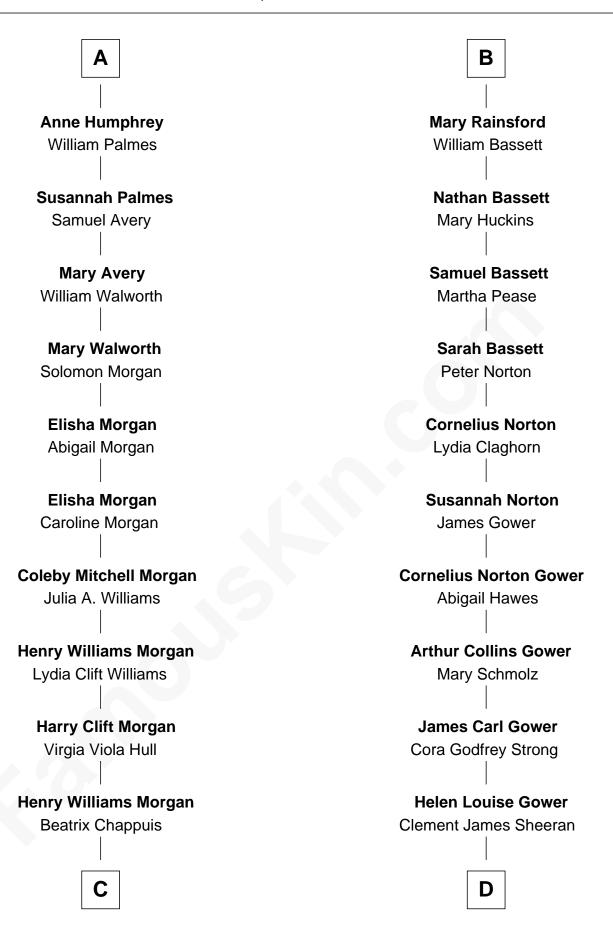

## Sir Robert Hungerford Margaret Botreaux **Katherine Hungerford Eleanor Hungerford** Sir Richard West Sir John White **Sir Thomas West Robert White Eleanor Copley Margaret Gainsford Sir George West Margaret White** Elizabeth Morton John Kirton Sir William West Stephen Kirton Elizabeth Strange **Margaret Offley Sir Thomas West Thomas Kirton** Anne Knollys Mary Sadler **Mary Kirton Elizabeth West** Robert Rainsford Sir Herbert Pelham Elizabeth Pelham **Edward Rainsford** John Humphrey Mary - - - - -