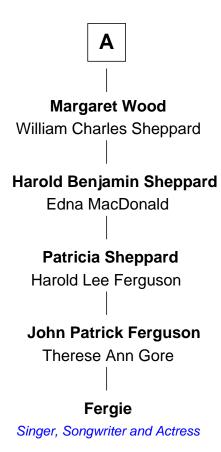

## FamousKin.com Relationship Chart of

**Fergie** 

Singer, Songwriter and Actress

6th cousin 5 times removed of

29th Governor of Maine