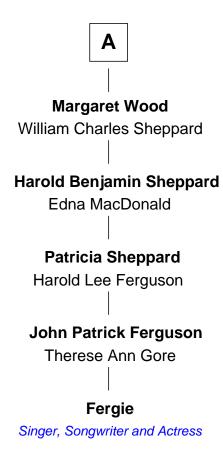

## FamousKin.com Relationship Chart of

**Fergie** 

Singer, Songwriter and Actress

6th cousin 5 times removed of

27th Governor of Massachusetts

| Henry Adams     |                                |
|-----------------|--------------------------------|
| Edit            | th Squire                      |
|                 |                                |
|                 |                                |
| Peter Adams     | Edward Adams                   |
| Rachel          | Lydia Penniman                 |
| John Adams      | Elisha Adams                   |
| Michal Blois    | Mehitable Cary                 |
| Ruth Adams      | William Adams                  |
| Abraham Paine   | Joanna                         |
| Mary Paine      | William Adams                  |
| Noah Hopkins    | Ruth                           |
| Ruth Hopkins    | Elisha Adams                   |
| Benjamin Wood   | Sarah Watkins                  |
| Beder Wood      | Sarah Watkins Adams            |
| Frances Rogers  | Lee Claflin                    |
|                 |                                |
| Wellington Wood | William Claflin                |
| Ellen Bradford  | 27th Governor of Massachusetts |
| <b>A</b>        |                                |