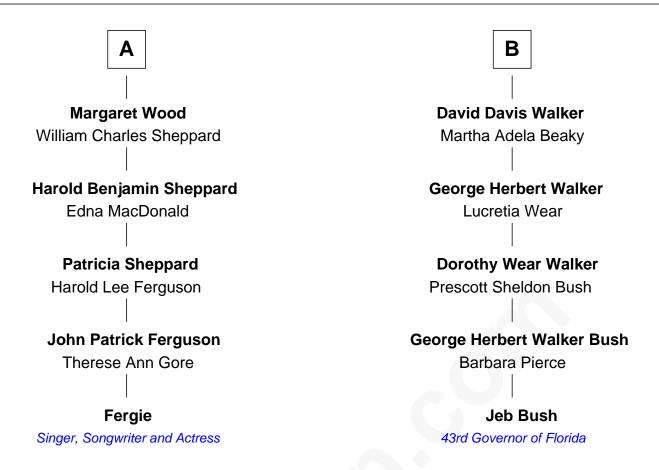

## FamousKin.com Relationship Chart of

**Fergie** 

Singer, Songwriter and Actress

11th cousin of

43rd Governor of Florida

| George Bowers  Barbarie |                   |
|-------------------------|-------------------|
|                         |                   |
|                         |                   |
| Rev. John Bowers        | Banuel Bowers     |
| Rebecca Gregson         | Elizabeth Dunster |
| Ruth Bowers             | Ann Bowers        |
| John Frisbie            | Winlock Curtis    |
| Edward Frisbie          | Anne Curtis       |
| Martha Pardee           | Robert Bolton     |
| Martha Frisbie          | Ann Bolton        |
| Josiah Rogers           | Robert Mercer     |
| Dr. Timothy Rogers      | Robert Mercer     |
| Eunice Beach            | Mary<br>          |
| Frances Rogers          | John Mercer       |
| Beder Wood              | Rebecca Davis     |
| Wellington Wood         | Harriet Mercer    |
| Ellen Bradford          | George E. Walker  |
| Α                       | В                 |