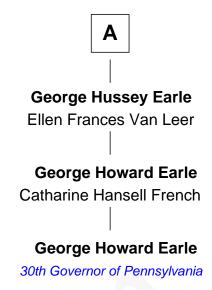

## FamousKin.com Relationship Chart of

T. S. Eliot
Poet and Playwright

7th cousin 2 times removed of

**Nicholas Jacob** Mary Gilman **Mary Jacob** John Jacob Mary Russell John Otis **Mary Otis Deborah Jacob** John Gorham Matthew Cushing **Jacob Cushing Stephen Gorham** Elizabeth Gardner Mary - - - - -Col. Charles Cushing **Susannah Gorham** Hannah Croade **Daniel Paddock Priscilla Cushing Deborah Paddock Thomas Stearns** George Hussey **Thomas Stearns Uriel Hussey** Charlotte Blood Phebe Folger **Charlotte Champe Stearns Mary Hussey** Henry Ware Eliot **Thomas Earle** T. S. Eliot Poet and Playwright