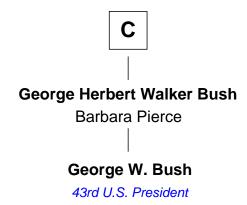

## FamousKin.com Relationship Chart of

**Rev. William Greenleaf Eliot**Founder, Washington Univ - St Louis

13th cousin 5 times removed of

George W. Bush 43rd U.S. President