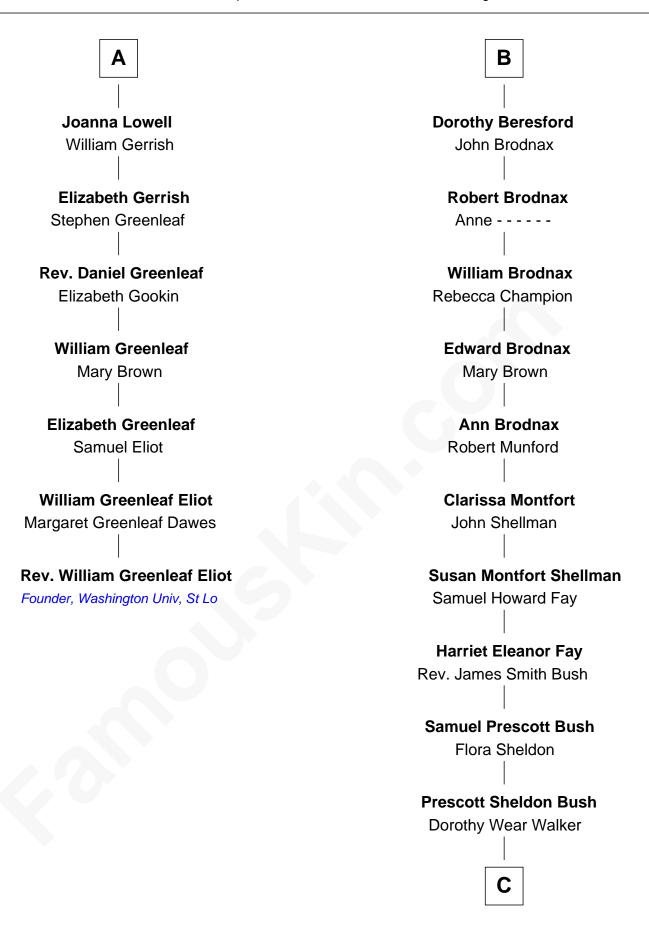

## FamousKin.com Relationship Chart of

**Rev. William Greenleaf Eliot**Founder, Washington Univ - St Louis

13th cousin 5 times removed of

George W. Bush 43rd U.S. President