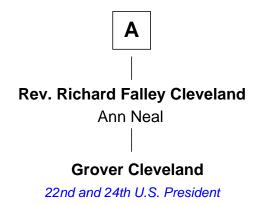

## FamousKin.com Relationship Chart of

**Grover Cleveland** 

22nd and 24th U.S. President

7th cousin 1 time removed of

Wright Brothers - Aviation Pioneer

| Elizabeth Charde     |                         |
|----------------------|-------------------------|
| with husband         | with husband            |
| Aaron Cooke          | Thomas Ford             |
|                      |                         |
| Aaron Cooke          | Hepzibah Ford           |
| Mary Cooke           | Richard Lyman           |
| Aaron Cooke          | Richard Lyman           |
| Sarah Westwood       | Elizabeth Cowles        |
| Joanna Cooke         | Elizabeth Lyman         |
| Samuel Porter        | George Smith            |
| Rev. Aaron Porter    | Elizabeth Smith         |
| Susanna Sewall       | Benoni Wright           |
| Susanna Porter       | Dan Wright              |
| Rev. Aaron Cleveland | Sarah Freeman           |
| Aaron Cleveland      | Dan Wright              |
| Abiah Hyde           | Catherine Reeder        |
| William Cleveland    | Bishop Milton Wright    |
| Margaret Falley      | Susan Catherine Koerner |
| A                    | Orville Wright          |
| A                    | Aviation Pioneer        |