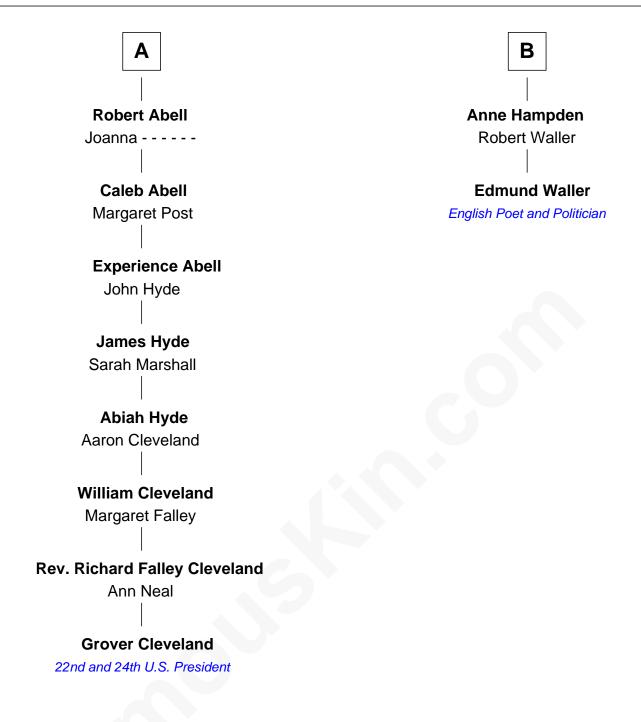

## FamousKin.com Relationship Chart of

**Grover Cleveland** 

22nd and 24th U.S. President

8th cousin 6 times removed of

English Poet and Politician

## Sir Walter Blount Sancha de Ayala **Constance Blount Sir Thomas Blount** Sir John Sutton Margaret de Gresley **Sir John Sutton** Sanchia Blount Elizabeth Berkeley **Edward Langford Alice Langford Jane Sutton** John Stradling Thomas Mainwaring **Cecily Mainwaring Anne Stradling** John Cotton Sir John Danvers **Sir George Cotton Anne Danvers** Mary Onley Thomas Lovett **Richard Cotton Elizabeth Lovett** Mary Mainwaring **Anthony Cave Frances Cotton Anne Cave** George Abell Griffith Hampden В