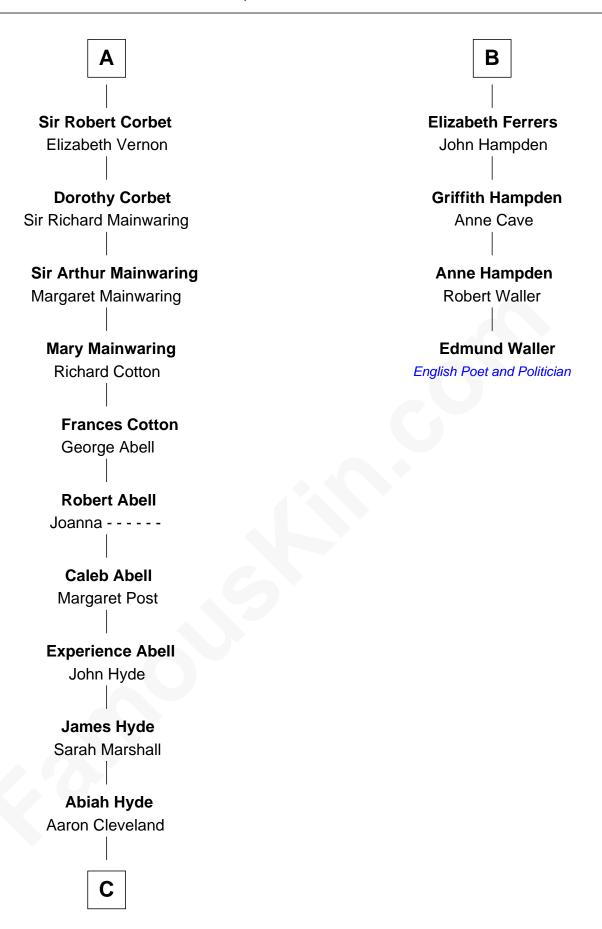

## FamousKin.com Relationship Chart of

**Grover Cleveland** 

22nd and 24th U.S. President

10th cousin 9 times removed of

English Poet and Politician

| Sir Thebaud de Verdun |                        |
|-----------------------|------------------------|
| with wife             | with wife              |
| Maud Mortimer         | Elizabeth de Clare     |
|                       |                        |
| Margery de Verdun     | Isabel de Verdun       |
| Sir John Crophull     | Henry de Ferrers       |
| Thomas Crophull       | Sir William de Ferrers |
| Sybil Delabere        | Margaret de Ufford     |
| Agnes Crophull        | Sir Henry de Ferrers   |
| Sir Walter Devereux   | Joan de Poynings       |
| Sir Walter Devereux   | Sir William Ferrers    |
| Elizabeth Bromwich    | Philippa Clifford      |
| Sir Walter Devereux   | Sir Thomas Ferrers     |
| Elizabeth Merbery     | Elizabeth Freville     |
| Sir Walter Devereux   | Sir Henry Ferrers      |
| Anne Ferrers          | Margaret Heckstall     |
| Elizabeth Devereux    | Sir Edward Ferrers     |
| Sir Richard Corbet    | Constance Brome        |
| A                     | В                      |