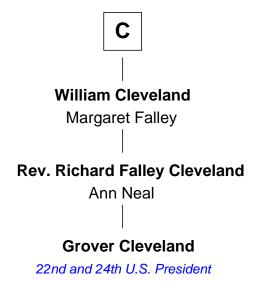

## FamousKin.com Relationship Chart of

**Grover Cleveland** 

22nd and 24th U.S. President

10th cousin 9 times removed of

English Poet and Politician

| Sir Thebaud de Verdun |                        |
|-----------------------|------------------------|
| with wife             | with wife              |
| Maud Mortimer         | Elizabeth de Clare     |
|                       |                        |
| Margery de Verdun     | Isabel de Verdun       |
| Sir John Crophull     | Henry de Ferrers       |
| Thomas Crophull       | Sir William de Ferrers |
| Sybil Delabere        | Margaret de Ufford     |
| Agnes Crophull        | Sir Henry de Ferrers   |
| Sir Walter Devereux   | Joan de Poynings       |
| Sir Walter Devereux   | Sir William Ferrers    |
| Elizabeth Bromwich    | Philippa Clifford      |
| Sir Walter Devereux   | Sir Thomas Ferrers     |
| Elizabeth Merbery     | Elizabeth Freville     |
| Sir Walter Devereux   | Sir Henry Ferrers      |
| Anne Ferrers          | Margaret Heckstall     |
| Elizabeth Devereux    | Sir Edward Ferrers     |
| Sir Richard Corbet    | Constance Brome        |
| A                     | В                      |