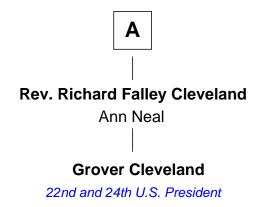

## FamousKin.com Relationship Chart of

**Grover Cleveland** 

22nd and 24th U.S. President

7th cousin 1 time removed of

**John Brown** *American Abolitionist* 