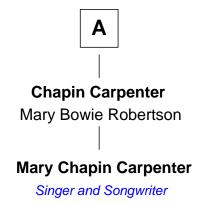

## FamousKin.com Relationship Chart of

**Grover Cleveland** 

22nd and 24th U.S. President

5th cousin 3 times removed of

Joseph Ely Mary Riley Mary Ely Joseph Ely **Thomas Stebbins** Margaret Leonard **Ruth Stebbins Zeruah Ely** Samuel Hitchcock Stephen Chapin **Margaret Hitchcock Asahel Chapin** Sarah Frink Richard Falley **Margaret Falley Warren Chapin** William Cleveland Mareb Ball Rev. Richard Falley Cleveland **Asahel Chapin** Louise J. Horton Ann Neal **Grover Cleveland Lillian Louise Chapin** 22nd and 24th U.S. President Dr. James Stratton Carpenter **Chapin Carpenter** Ruth Smythe