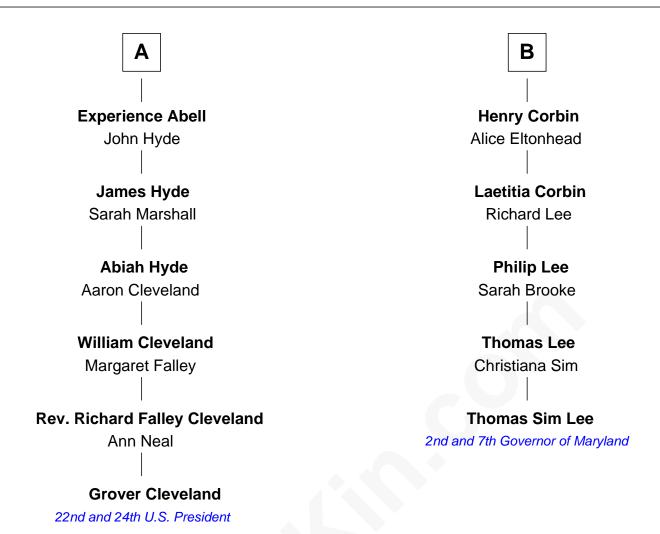

## FamousKin.com Relationship Chart of

**Grover Cleveland** 

22nd and 24th U.S. President

11th cousin 1 time removed of

2nd and 7th Governor of Maryland