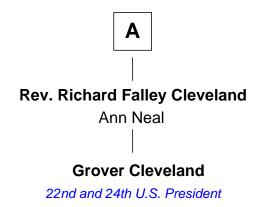

## FamousKin.com Relationship Chart of

**Grover Cleveland** 

22nd and 24th U.S. President

5th cousin 3 times removed of

Signer of the U.S. Constitution

## **Henry Sewall** Margaret Gresbrook **Henry Sewall Richard Sewall** Anne Hunt Mary Dugdale **Henry Sewall** Col. Henry Sewall Jane Dummer Jane Lowe Stephen Sewall **Elizabeth Sewall** Margaret Mitchell William Digges **Anne Digges Susanna Sewall** Rev. Aaron Porter Henry Darnall **Eleanor Darnall Susanna Porter** Rev. Aaron Cleveland **Daniel Carroll Aaron Cleveland Daniel Carroll** Abiah Hyde Signer of the U.S. Constitution William Cleveland Margaret Falley