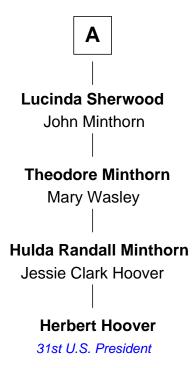

## FamousKin.com Relationship Chart of

**Herbert Hoover** 

31st U.S. President

7th cousin 3 times removed of

U.S. Supreme Court Justice

## **Edward Wood** Ruth Lee **Thomas Wood Ruth Wood** Phineas Upham Ann - - - - -**Ruth Wood Phineas Upham** Mary Mellins Joseph Jewett **Priscilla Jewett Phineas Upham** Tamzen Hill Hilkiah Boynton Joanna Boynton Dr. Jabez Upham John Grout Katharine Nichols **John Grout Phineas Upham** Susanna Buckminster Phebe Spofford Jabez Upham **Phebe Grout** Jacob Winn Lucy Faulkner **Endymia Winn Harriet Upham** Thomas Sherwood Horace Gray **Horace Gray** U.S. Supreme Court Justice