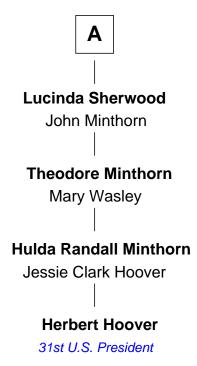

## FamousKin.com Relationship Chart of

Herbert Hoover 31st U.S. President

6th cousin 4 times removed of

Susan B. Anthony Women's Rights Advocate