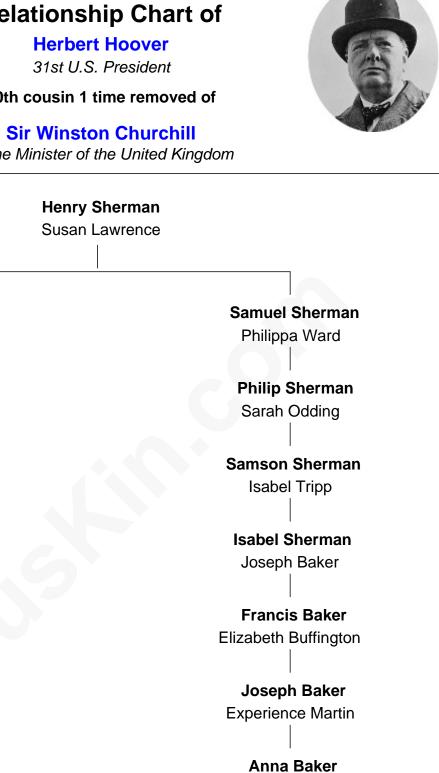

## FamousKin.com **Relationship Chart of**

10th cousin 1 time removed of

Prime Minister of the United Kingdom

**David Wilcox** 

В

**Phebe Grout** Jacob Winn

**Anne Sherman** 

Anthony Whiting

**Phebe Whiting** John Barnard

**Elizabeth Barnard** 

John Dix

**Abigail Dix** 

John Grout Joanna Boynton

John Grout

Phebe Spofford

Jonathan Grout

Endymia Winn Thomas Sherwood

Α

Lucinda Sherwood John Minthorn

Theodore Minthorn Mary Wasley

Hulda Randall Minthorn Jessie Clark Hoover

Herbert Hoover

31st U.S. President

Ambrose Hall

Clarissa Hall Leonard Walter Jerome

Jeanette Jerome Randolph Henry Spencer-Churchill

## **Sir Winston Churchill**

Prime Minister of the United Kingdom