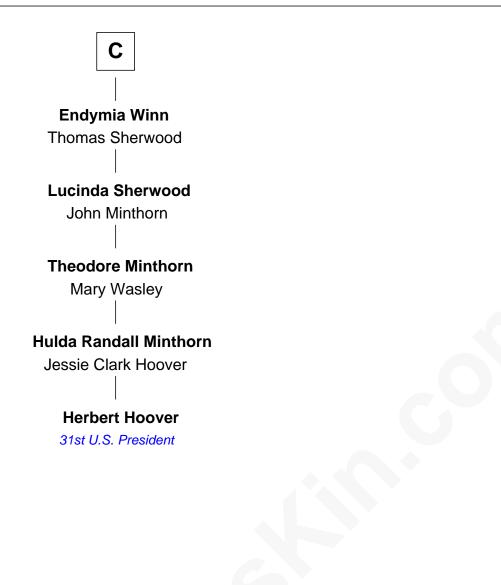

## FamousKin.com Relationship Chart of

Herbert Hoover 31st U.S. President

## 12th cousin 9 times removed of

## **Edmund Waller**

English Poet and Politician



Β Α Sir John Sutton **Sir Henry Ferrers** Margaret Heckstall **Cecily Grey Sir Henry Dudley** Sir Edward Ferrers ---- Ashton **Constance Brome** Probable **Roger Dudley Elizabeth Ferrers** Susanna Thorne John Hampden Gov. Thomas Dudley **Griffith Hampden Dorothy York** Anne Cave Anne Dudley Anne Hampden Gov. Simon Bradstreet **Robert Waller Dudley Bradstreet Edmund Waller** Anne Wood English Poet and Politician **Margaret Bradstreet** Job Tyler Hannah Tyler John Spofford **Phebe Spofford** John Grout Phebe Grout Jacob Winn