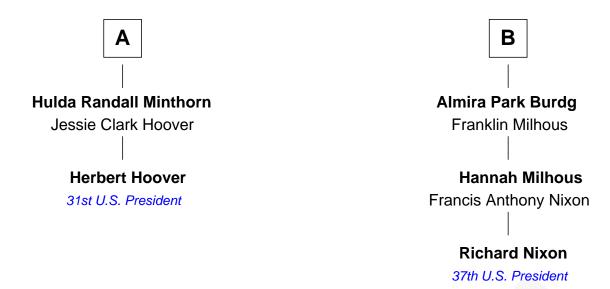

## FamousKin.com Relationship Chart of

Herbert Hoover 31st U.S. President

8th cousin 1 time removed of

Richard Nixon 37th U.S. President

## **Richard Sawtell** Elizabeth - - - - -Hannah Sawtell **Zachariah Sawtell** Increase Winn Elizabeth Harris **Jacob Winn** Elizabeth Sawtell Prudence Wyman Joseph Morse Probable **Abigail Morse Jacob Winn** Sarah Buck Joshua Hemingway **Isaac Hemingway Jacob Winn** Phebe Grout Elizabeth Haven **Endymia Winn James Hemingway Thomas Sherwood** Elizabeth Armstrong **Lucinda Sherwood James Hemingway** John Minthorn Hope Malmsbury **Theodore Minthorn** Jane M. Hemingway Mary Wasley Oliver Burdg В