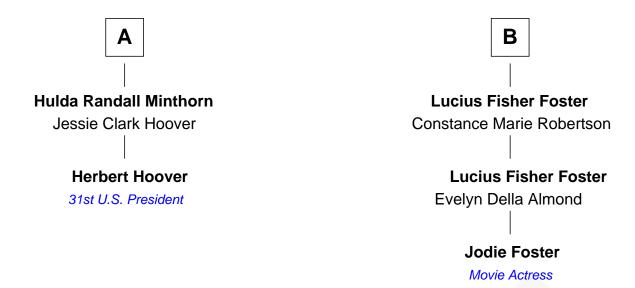

## FamousKin.com Relationship Chart of

Herbert Hoover 31st U.S. President

8th cousin 1 time removed of

Jodie Foster
Movie Actress