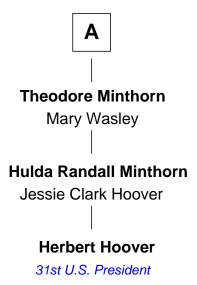

## FamousKin.com Relationship Chart of

Herbert Hoover 31st U.S. President

5th cousin 4 times removed of

Oliver Wendell Holmes, Sr.

American "Fireside" Poet