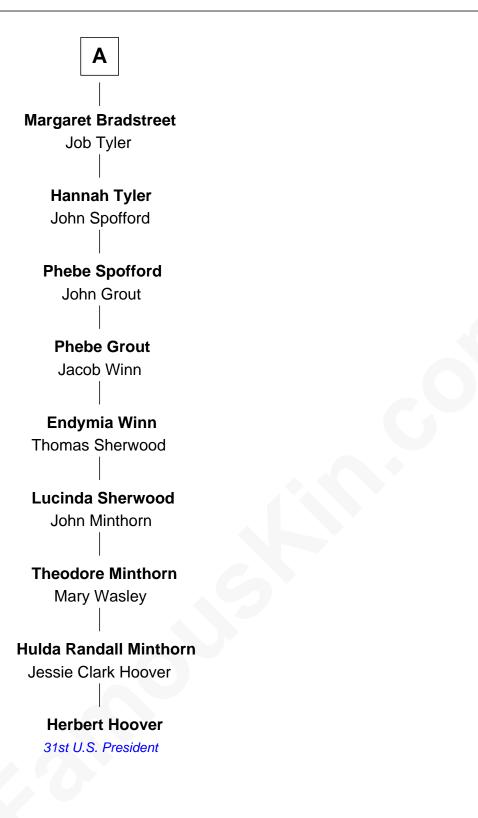

## FamousKin.com Relationship Chart of

Herbert Hoover 31st U.S. President

## 1st cousin 14 times removed of

## King Henry VIII

King of England

| Elizabeth             | Woodville                  |
|-----------------------|----------------------------|
| with husband          | with husband               |
| Sir John Grey         | Edward IV, King of England |
|                       |                            |
| Thomas Grey           | Elizabeth of York          |
| Cecily Bonville       | Henry VII, King of England |
| Cecily Grey           | King Henry VIII            |
| Sir John Sutton       | King of England            |
|                       |                            |
| Sir Henry Dudley      |                            |
| Ashton                |                            |
| Probable              |                            |
| Roger Dudley          |                            |
| Susanna Thorne        |                            |
| Gov. Thomas Dudley    |                            |
| Dorothy York          |                            |
| Anne Dudley           |                            |
| Gov. Simon Bradstreet |                            |
|                       |                            |
| Dudley Bradstreet     |                            |
| Anne Wood             |                            |
|                       |                            |
|                       |                            |
| A                     |                            |